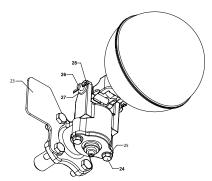

| SPARE PARTS |                     |                 |  |  |
|-------------|---------------------|-----------------|--|--|
| No          | PART NAME           | MATERIAL        |  |  |
| 1           | Body                | AISI316 SS      |  |  |
| 2           | Cover               | AISI316 SS      |  |  |
| 3           | Termostatic Capsule | Stainless Steel |  |  |
| 4           | Air Vent Seat       | Stainless Steel |  |  |
| 5           | Float Seat          | Stainless Steel |  |  |
| 6           | Main Valve          | Stainless Steel |  |  |
| 7           | Float Lever         | Stainless Steel |  |  |
| 8           | Float               | Stainless Steel |  |  |