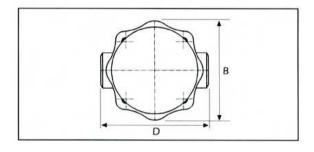

| Dia. | DIMENSIONS (mm) |     |     |     |     |
|------|-----------------|-----|-----|-----|-----|
|      | А               | K   | В   | С   | D   |
| 15   | 150             | 150 | 108 | 68  | 122 |
| 20   | 150             | 150 | 108 | 68  | 122 |
| 25   | 160             | 167 | 108 | 107 | 145 |