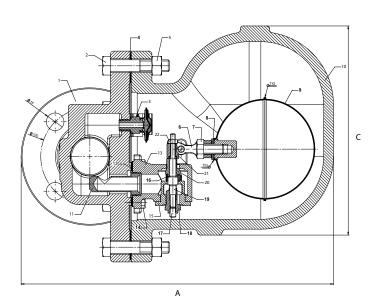

## 11/4"-2" THREADED

| Dia.  |      | DIMENSI | ONS (mm) |     |
|-------|------|---------|----------|-----|
|       | R    | А       | В        | С   |
| 11/4" | DN32 | 290     | 300      | 230 |
| 11/2" | DN40 | 280     | 270      | 213 |
| 2"    | DN50 | 280     | 270      | 213 |

## 11/4"-2" FLANGED

| Dia.  | DIMENSIONS (mm) |     |     |     |
|-------|-----------------|-----|-----|-----|
|       | R               | A   | В   | С   |
| 11/4" | DN32            | 318 | 320 | 213 |
| 11/2" | DN40            | 323 | 320 | 213 |
| 2"    | DN50            | 335 | 320 | 230 |