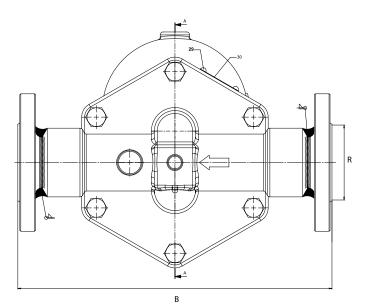

| Dia. | DIMENSIONS (mm) |     |     |     |     |
|------|-----------------|-----|-----|-----|-----|
|      | А               | K   | В   | С   | D   |
| 15   | 150             | 150 | 108 | 68  | 122 |
| 20   | 150             | 150 | 108 | 68  | 122 |
| 25   | 160             | 167 | 108 | 107 | 145 |

All dimensions are given in mm.

FLANGED CONNECTION

## 11/4"-2" THREADED

| Dia.  |      | DIMENSI | ONS (mm) |     |
|-------|------|---------|----------|-----|
|       | R    | А       | В        | С   |
| 11/4" | DN32 | 290     | 300      | 230 |
| 11/2" | DN40 | 280     | 270      | 213 |
| 2"    | DN50 | 280     | 270      | 213 |

## 11/4"-2" FLANGED

| Dia.  | DIMENSIONS (mm) |     |     |     |
|-------|-----------------|-----|-----|-----|
|       | R               | A   | В   | С   |
| 11/4" | DN32            | 318 | 320 | 213 |
| 11/2" | DN40            | 323 | 320 | 213 |
| 2"    | DN50            | 335 | 320 | 230 |