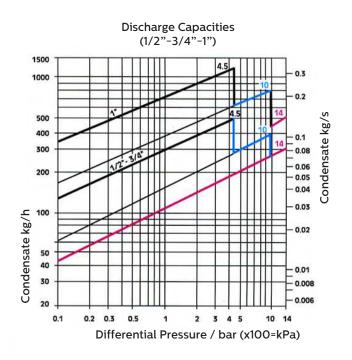

## TECHNICAL SPECIFICATIONS

| man |               |            |
|-----|---------------|------------|
|     |               |            |
|     |               | — 1<br>— 5 |
|     | WILLIAM STATE |            |