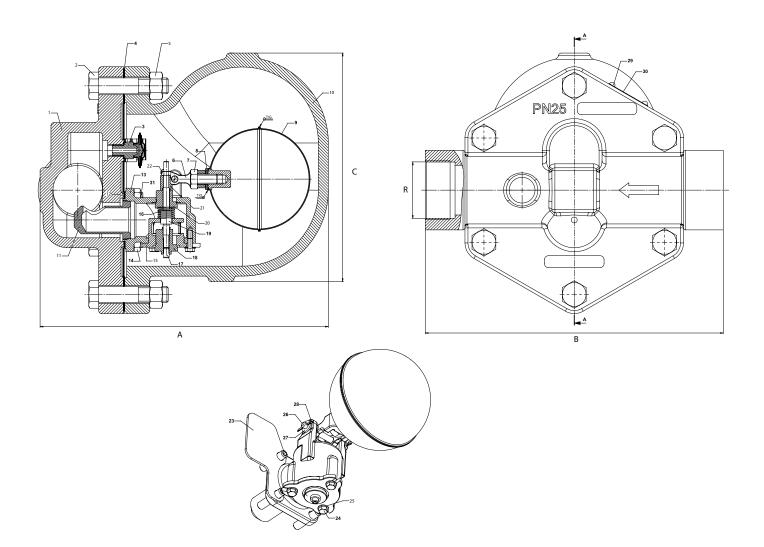

| SPARE PARTS |                     |                 |  |  |
|-------------|---------------------|-----------------|--|--|
| No          | PART NAME           | MATERIAL        |  |  |
| 1           | Body                | AISI316 SS      |  |  |
| 2           | Cover               | AISI316 SS      |  |  |
| 3           | Termostatic Capsule | Stainless Steel |  |  |
| 4           | Air Vent Seat       | Stainless Steel |  |  |
| 5           | Float Seat          | Stainless Steel |  |  |
| 6           | Main Valve          | Stainless Steel |  |  |
| 7           | Float Lever         | Stainless Steel |  |  |
| 8           | Float               | Stainless Steel |  |  |

## 11/4"-2" THREADED

| Dia.  |      | DIMENSI | ONS (mm) |     |
|-------|------|---------|----------|-----|
|       | R    | А       | В        | С   |
| 11/4" | DN32 | 290     | 300      | 230 |
| 11/2" | DN40 | 280     | 270      | 213 |
| 2"    | DN50 | 280     | 270      | 213 |

## 11/4"-2" FLANGED

| Dia.  | DIMENSIONS (mm) |     |     |     |
|-------|-----------------|-----|-----|-----|
|       | R               | A   | В   | С   |
| 11/4" | DN32            | 318 | 320 | 213 |
| 11/2" | DN40            | 323 | 320 | 213 |
| 2"    | DN50            | 335 | 320 | 230 |