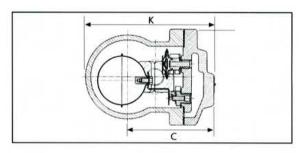

| Dia. | DIMENSIONS (mm) |     |     |     |     |
|------|-----------------|-----|-----|-----|-----|
|      | А               | K   | В   | С   | D   |
| 15   | 150             | 150 | 108 | 68  | 122 |
| 20   | 150             | 150 | 108 | 68  | 122 |
| 25   | 160             | 167 | 108 | 107 | 145 |

All dimensions are given in mm.

FLANGED CONNECTION