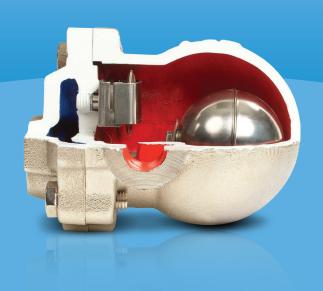

## GENERAL FEATURES

SK-61 Float Steam Trap is used for discharging the condensate by a mechanical float system. When the system starts up, thermostatic air vent is activated and discharges the air in the system. After this process, incoming steam will close the air vent. However when condensate reaches the steam trap, the float rises and open the main valve and discharges the condensate. As soon as the condensate discharge is completed and the steam reached into the trap, the float goes down and closes the valve. As it is designed that always some water stays on the valve system, water sealing is provided. That prevents possible steam leakages. Condensate level in SK-61 can be seen through the sight glass as optional.

| SPARE PARTS |                     |                 |  |  |
|-------------|---------------------|-----------------|--|--|
| No          | PART NAME           | MATERIAL        |  |  |
| 1           | Body                | AISI316 SS      |  |  |
| 2           | Cover               | AISI316 SS      |  |  |
| 3           | Termostatic Capsule | Stainless Steel |  |  |
| 4           | Air Vent Seat       | Stainless Steel |  |  |
| 5           | Float Seat          | Stainless Steel |  |  |
| 6           | Main Valve          | Stainless Steel |  |  |
| 7           | Float Lever         | Stainless Steel |  |  |
| 8           | Float               | Stainless Steel |  |  |