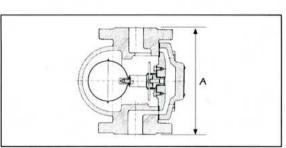

| Dia. | DIMENSIONS (mm) |     |     |     |     |
|------|-----------------|-----|-----|-----|-----|
|      | А               | K   | В   | С   | D   |
| 15   | 150             | 150 | 108 | 68  | 122 |
| 20   | 150             | 150 | 108 | 68  | 122 |
| 25   | 160             | 167 | 108 | 107 | 145 |

All dimensions are given in mm.

FLANGED CONNECTION